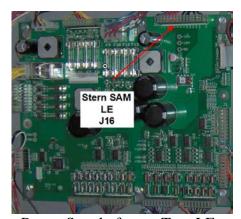

## **Installation Instructions**

- 1. Locate the 15 pin power connector. It is labeled J16 on the power supply.
- 2. Remove the 15 pin power connector.
- 3. Install the Power Tap onto the power supply. The connector is keyed so there is only one way to install the power tap. The 12v/5v power connector on the power tap will face upward in the cabinet. The connection will be stiff, use steady pressure but DO NOT force the connection!
- 4. Once the board is installed, verify that you have plugged it in correctly, and then connect the games 15 pin power connecter to the 15 connector on the power tap.

Now you can connect your mods to the power supply using the power tap. Wire cutting is not necessary!

White Star J16

**SAM J16** 

Power Supply from a Tron LE