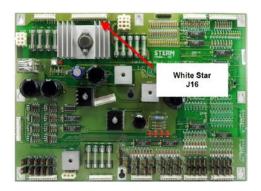

## **Installation Instructions**

- 1. Locate the 15 pin power connector. It is labeled J16 on the power supply.
- 2. Remove the 15 pin power connector.
- 3. Install the Power Tap onto the power supply. The connector is keyed so there is only one way to install the power tap. The 12v/5v power connector on the power tap will face upward in the cabinet. The connection will be stiff, use steady pressure but DO NOT force the connection!
- 4. Once the board is installed, verify that you have plugged it in correctly, and then connect the games 15 pin power connecter to the 15 connector on the power tap.

Now you can connect your mods to the power supply using the power tap. Wire cutting is not necessary!

White Star J16

**SAM J16** 

Power Supply from a Tron LE