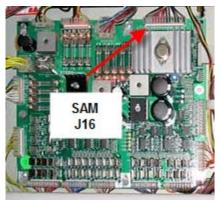

## **Installation Instructions**

- 1. Locate the 15 pin power connector. It is labeled J16 on the power supply.
- 2. Remove the 15 pin power connector.
- 3. Install the Power Tap onto the power supply. The connector is keyed so there is only one way to install the power tap. The 12v/5v power connector on the power tap will face upward in the cabinet. The connection will be stiff, use steady pressure but DO NOT force the connection!
- 4. Once the board is installed, verify that you have plugged it in correctly, and then connect the games 15 pin power connecter to the 15 connector on the power tap.

Now you can connect your mods to the power supply using the power tap. Wire cutting is not necessary!

White Star J16

**SAM J16** 

Power Supply from a Tron LE